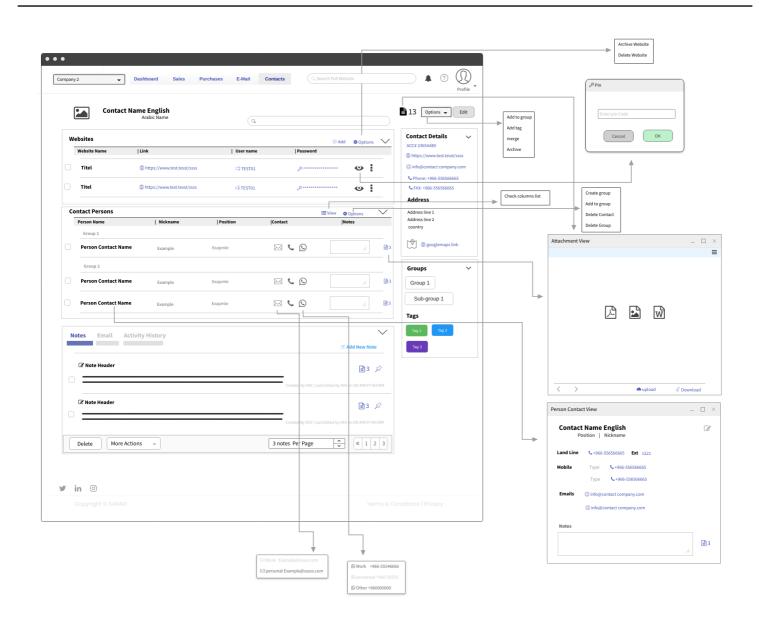

|
| ⊯ in ⊚    |                                                                                                                                                                     |
|           |                                                                                                                                                                     |
|           |                                                                                                                                                                     |

Will be reflected in the (Contact name) field in the database.

that is due to requirement for integration of API with other Apps whose have only one field as Contact name.

# **Company Contact Inside View**