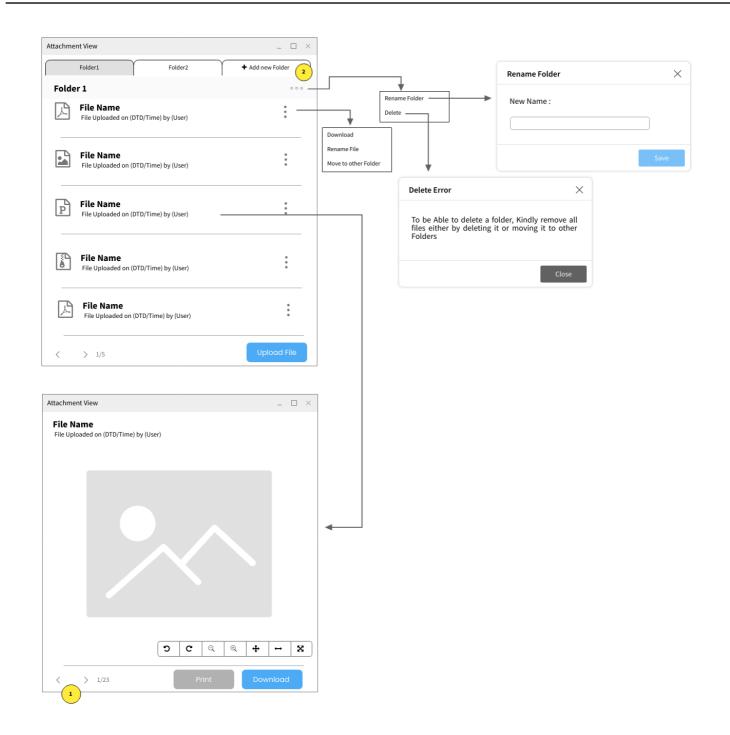

# Download pop-up

Next and back to view attachments within same folder

## (2):

Create Folders under a contact with a maximum of 5 folders